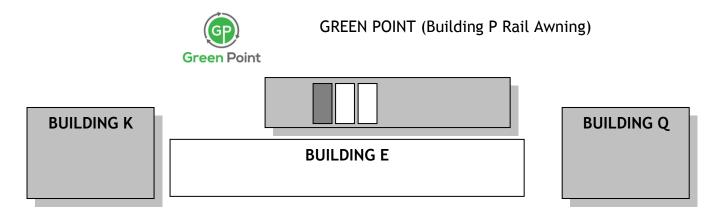

EMPTY BOXES AND PLASTIC FILM CAN BE LEFT AT THE END OF THE DOCKWAY OR TAKEN TO GREEN POINT